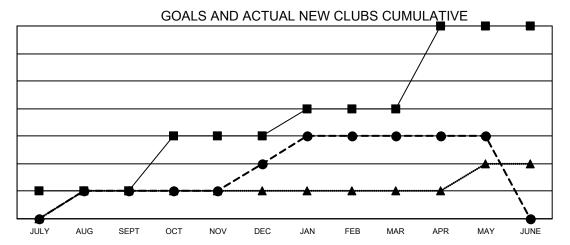

71

110

| Clubs         |                       |           |               |  |  |  |  |  |  |
|---------------|-----------------------|-----------|---------------|--|--|--|--|--|--|
|               | RESULTS FOR 2021-2022 |           |               |  |  |  |  |  |  |
| QUARTER       | NEW CLUB GOAL         | NEW CLUBS | DROPPED CLUBS |  |  |  |  |  |  |
| JULY/AUG/SEPT | 1                     | 1         | 1             |  |  |  |  |  |  |
| OCT/NOV/DEC   | 2                     | 1         | 2             |  |  |  |  |  |  |
| JAN/FEB/MAR   | 1                     | 1         | 0             |  |  |  |  |  |  |
| APR/MAY/JUNE  | 3                     | 0         | 1             |  |  |  |  |  |  |

- CURRENT YEAR GOALS FOR NEW CLUBS

CURRENT YEAR ACTUAL NEW CLUBS

- LAST YEAR ACTUAL NEW CLUBS