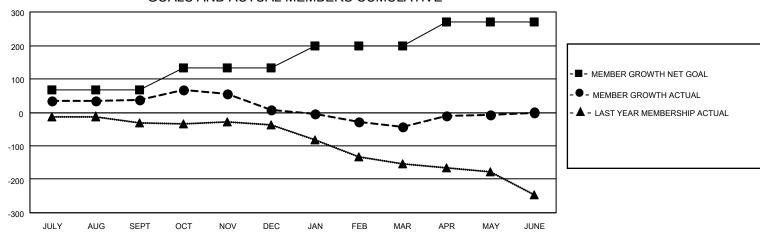

## Multiple District 12

JAN/FEB/MAR

APR/MAY/JUNE

| _ |                       |                   |               |                              |  |  |  |
|---|-----------------------|-------------------|---------------|------------------------------|--|--|--|
| ] | Members               |                   |               |                              |  |  |  |
|   | RESULTS FOR 2021-2022 |                   |               |                              |  |  |  |
| l | QUARTER               | MEMBER GROWTH NET | MEMBER GROWTH | DROPPED                      |  |  |  |
| I |                       | GOAL              | ACTUAL        | MEMBERS ACTUAL               |  |  |  |
| I |                       | :рт 66            | 183           | (including transfers)<br>136 |  |  |  |
| ı | JULY/AUG/SE           | _F I              |               |                              |  |  |  |
| I | OCT/NOV/DE            | C 66              | 161           | 181                          |  |  |  |
| I | JAN/FEB/MAF           | ₹ 67              | 103           | 142                          |  |  |  |

## GOALS AND ACTUAL MEMBERS CUMULATIVE

| DROPPED CLUBS: 4 |     | 109 CLUBS OF 199 ADDED 1 OR<br>MORE NEW MEMBERS | GENDER DISTRIBUTION                |                |
|------------------|-----|-------------------------------------------------|------------------------------------|----------------|
|                  |     |                                                 | MALE                               | 2,575 (61.09%) |
|                  |     |                                                 | FEMALE                             | 1,640 (38.91%) |
| DROPPED MEMBERS  |     |                                                 | NON BINARY                         | 0 (0.00%)      |
| DECEASED         | 70  |                                                 | PREFER NOT TO ANSWER               | 0 (0.00%)      |
| CLUB CANCELLED   | 41  | CLICK HERE FOR CUMULATIVE MEMBERSHIP DATA       | TOTAL FAMILY UNIT MEMBERS          | 977            |
| OTHER            | 416 |                                                 | TOTAL PAIVILY UNIT WEWBERS         | 911            |
| TOTAL            | 527 |                                                 | FAMILY MEMBERS PAYING HALI<br>DUES | F 502          |